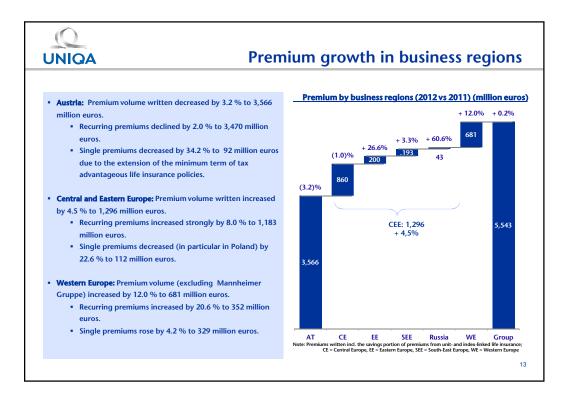

-----|---------|------------|
| Gross written premiums <sup>(a)</sup>           | 5,543   | 5,534   | 0.2 %      |
| Recurring gross written premiums <sup>(a)</sup> | 5,010   | 4,933   | 1.5 %      |
| APE (Life) <sup>(b)</sup>                       | 1,608   | 1,703   | (5.6 %)    |
| EBT (Earnings before tax)                       | 205     | (322)   | nm         |
| Consolidated net profit                         | 130     | (246)   | nm         |
| Combined Ratio (net)                            | 101.3 % | 104.9 % | (3.6) ppts |
| RoS (Return on Sales)                           | 3.9 %   | nm      | nm         |
| RoE (after tax and minorities)                  | 9.1 %   | nm      | nm         |
| Solvency ratio                                  | 214.9 % | 122.5 % | 92.4 ppts  |