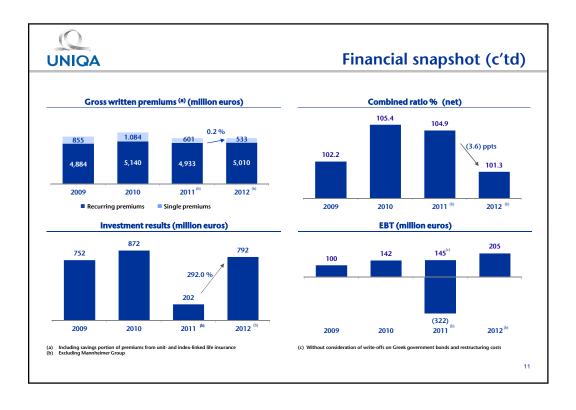

| million euros                                   | 2012    | 2011    | <b>▲%</b>  |
|-------------------------------------------------|---------|---------|------------|
| Gross written premiums <sup>(a)</sup>           | 5,543   | 5,534   | 0.2 %      |
| Recurring gross written premiums <sup>(a)</sup> | 5,010   | 4,933   | 1.5 %      |
| APE (Life) <sup>(b)</sup>                       | 1,608   | 1,703   | (5.6 %)    |
| EBT (Earnings before tax)                       | 205     | (322)   | nm         |
| Consolidated net profit                         | 130     | (246)   | nm         |
| Combined Ratio (net)                            | 101.3 % | 104.9 % | (3.6) ppts |
| RoS (Return on Sales)                           | 3.9 %   | nm      | nm         |
| RoE (after tax and minorities)                  | 9.1 %   | nm      | nm         |
| Solvency ratio                                  | 214.9 % | 122.5 % | 92.4 ppts  |