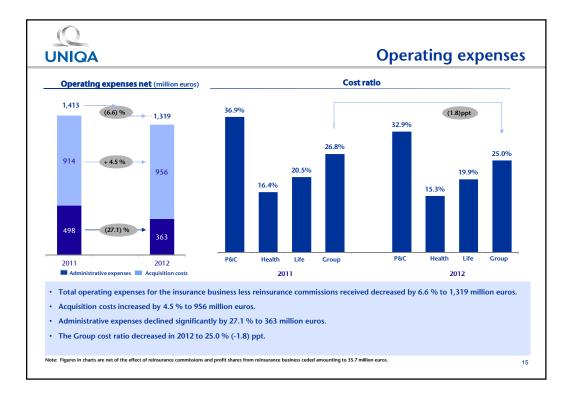

| million euros                                   | 2012    | 2011    | <b>▲%</b>  |
|-------------------------------------------------|---------|---------|------------|
| Gross written premiums <sup>(a)</sup>           | 5,543   | 5,534   | 0.2 %      |
| Recurring gross written premiums <sup>(a)</sup> | 5,010   | 4,933   | 1.5 %      |
| APE (Life) <sup>(b)</sup>                       | 1,608   | 1,703   | (5.6 %)    |
| EBT (Earnings before tax)                       | 205     | (322)   | nm         |
| Consolidated net profit                         | 130     | (246)   | nm         |
| Combined Ratio (net)                            | 101.3 % | 104.9 % | (3.6) ppts |
| RoS (Return on Sales)                           | 3.9 %   | nm      | nm         |
| RoE (after tax and minorities)                  | 9.1 %   | nm      | nm         |
| Solvency ratio                                  | 214.9 % | 122.5 % | 92.4 ppts  |