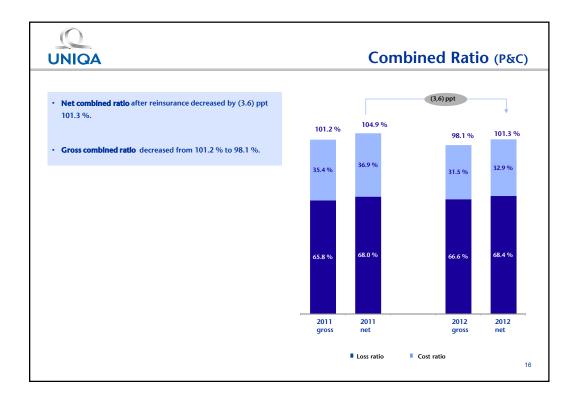

| million euros                                   | 2012    | 2011    | <b>▲%</b>  |
|-------------------------------------------------|---------|---------|------------|
| Gross written premiums <sup>(a)</sup>           | 5,543   | 5,534   | 0.2 %      |
| Recurring gross written premiums <sup>(a)</sup> | 5,010   | 4,933   | 1.5 %      |
| APE (Life) <sup>(b)</sup>                       | 1,608   | 1,703   | (5.6 %)    |
| EBT (Earnings before tax)                       | 205     | (322)   | nm         |
| Consolidated net profit                         | 130     | (246)   | nm         |
| Combined Ratio (net)                            | 101.3 % | 104.9 % | (3.6) ppts |
| RoS (Return on Sales)                           | 3.9 %   | nm      | nm         |
| RoE (after tax and minorities)                  | 9.1 %   | nm      | nm         |
| Solvency ratio                                  | 214.9 % | 122.5 % | 92.4 ppts  |