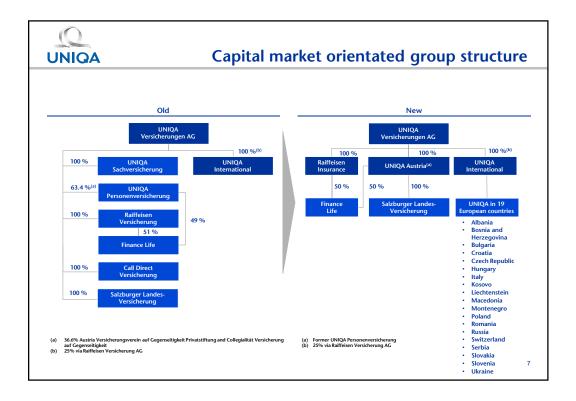

| target?<br>Doubling the<br>number of<br>customers from 7.5<br>million to 15 million | 2. How do we<br>achieve this?<br>focus on our                        | 3. Where do we<br>want to be better in<br>our core business?                                                                                                                                                                                                           | 4. What do we need for this?                                                                                                                                                                                   | 5. Why is this                                                                                                                 |
|-------------------------------------------------------------------------------------|----------------------------------------------------------------------|------------------------------------------------------------------------------------------------------------------------------------------------------------------------------------------------------------------------------------------------------------------------|----------------------------------------------------------------------------------------------------------------------------------------------------------------------------------------------------------------|--------------------------------------------------------------------------------------------------------------------------------|
| number of core<br>customers from 7.5 prim<br>million to 15 million our o            | forme on our                                                         |                                                                                                                                                                                                                                                                        | For this.                                                                                                                                                                                                      | attractive for our<br>shareholders?                                                                                            |
|                                                                                     | business as a<br>hary insurer on<br>core markets in<br>tria and CEE. | a.) <u>UNIQA Austria</u><br>Increase<br>profitability.<br>b.) <u>Raiffeisen</u><br>Insurance<br>Increase<br>productivity.<br>c.) <u>UNIQA</u><br>International<br>Growth and<br>earnings in CEE.<br>d.) <u>Risk/Return</u><br>Value-driven<br>corporate<br>governance. | <ul> <li>Strengthening of equity.</li> <li>A group structure - simplified and capital market orientated.</li> <li>A capital market transaction (Re-IPO) that could increase our free float to 49 %.</li> </ul> | <ul> <li>Because we want<br/>to improve our<br/>EBT by up to 400<br/>million euros as<br/>against 2010 by<br/>2015.</li> </ul> |