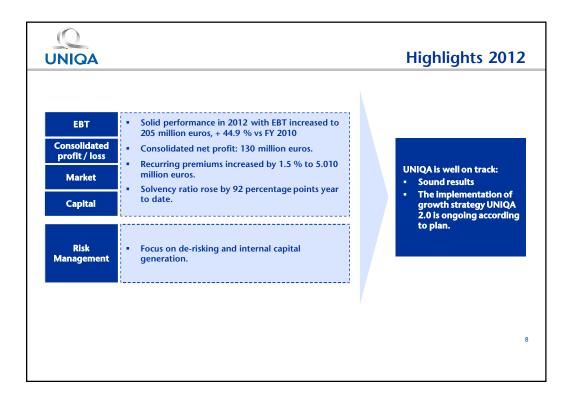

| million euros                                   | 2012    | 2011    | <b>▲%</b>  |
|-------------------------------------------------|---------|---------|------------|
| Gross written premiums <sup>(a)</sup>           | 5,543   | 5,534   | 0.2 %      |
| Recurring gross written premiums <sup>(a)</sup> | 5,010   | 4,933   | 1.5 %      |
| APE (Life) <sup>(b)</sup>                       | 1,608   | 1,703   | (5.6 %)    |
| EBT (Earnings before tax)                       | 205     | (322)   | nm         |
| Consolidated net profit                         | 130     | (246)   | nm         |
| Combined Ratio (net)                            | 101.3 % | 104.9 % | (3.6) ppts |
| RoS (Return on Sales)                           | 3.9 %   | nm      | nm         |
| RoE (after tax and minorities)                  | 9.1 %   | nm      | nm         |
| Solvency ratio                                  | 214.9 % | 122.5 % | 92.4 ppts  |