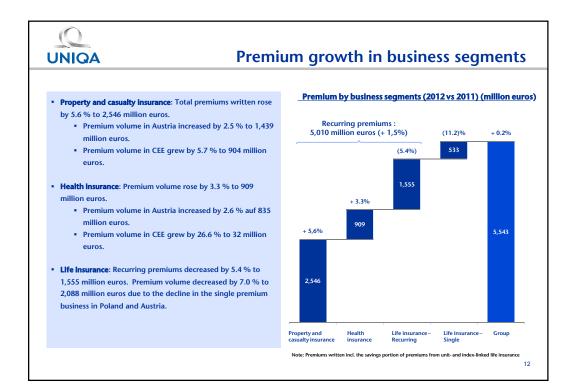

-------|---------|------------|
| Gross written premiums <sup>(a)</sup>           | 5,543   | 5,534   | 0.2 %      |
| Recurring gross written premiums <sup>(a)</sup> | 5,010   | 4,933   | 1.5 %      |
| APE (Life) <sup>(b)</sup>                       | 1,608   | 1,703   | (5.6 %)    |
| EBT (Earnings before tax)                       | 205     | (322)   | nm         |
| Consolidated net profit                         | 130     | (246)   | nm         |
| Combined Ratio (net)                            | 101.3 % | 104.9 % | (3.6) ppts |
| RoS (Return on Sales)                           | 3.9 %   | nm      | nm         |
| RoE (after tax and minorities)                  | 9.1 %   | nm      | nm         |
| Solvency ratio                                  | 214.9 % | 122.5 % | 92.4 ppts  |