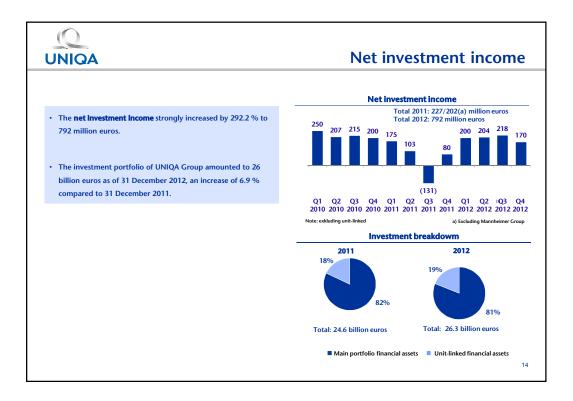

| million euros                                   | 2012    | 2011    | <b>▲%</b>  |
|-------------------------------------------------|---------|---------|------------|
| Gross written premiums <sup>(a)</sup>           | 5,543   | 5,534   | 0.2 %      |
| Recurring gross written premiums <sup>(a)</sup> | 5,010   | 4,933   | 1.5 %      |
| APE (Life) <sup>(b)</sup>                       | 1,608   | 1,703   | (5.6 %)    |
| EBT (Earnings before tax)                       | 205     | (322)   | nm         |
| Consolidated net profit                         | 130     | (246)   | nm         |
| Combined Ratio (net)                            | 101.3 % | 104.9 % | (3.6) ppts |
| RoS (Return on Sales)                           | 3.9 %   | nm      | nm         |
| RoE (after tax and minorities)                  | 9.1 %   | nm      | nm         |
| Solvency ratio                                  | 214.9 % | 122.5 % | 92.4 ppts  |