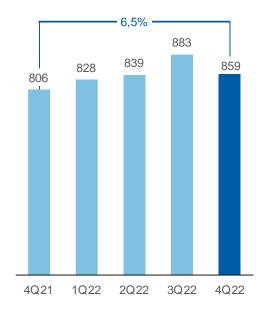

#### Cost – benefit ratio (%)

#### **Earnings before taxes EURm**

- Cost-benefit ratio in 4Q22 back to pre-pandemic levels. Lifting COVID restrictions resulting in higher frequency hospital & doctor visits and higher benefits
- Investment result of EUR 140m in FY22 (EUR 163m FY21) impacted by securities impairments
- Strategic investments of EUR 10m in FY22 (EUR 14m in FY21)
- EBT of EUR 119m (FY21: EUR 173m)