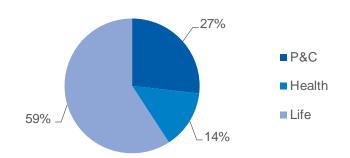

3.2                   | -1.6  | -48.7% |
| OPERATING RESULT                      | -631.0        | -282.1   | -55.3%       | 98.5        | 77.8    | -21.0% | 533.6                  | 341.1 | -36.1% |
| Amortisation of goodwill              | 0.0           | 0.0      | N/A          | 0.0         | 0.0     | N/A    | 0.0                    | 0.0   | N/A    |
| Financing costs                       | 66.9          | 82.7     | 23.5%        | -2.9        | -2.9    | 0.0%   | -155.8                 | -70.9 | -54.5% |
| EARNINGS BEFORE TAXES                 | -564.1        | -199.4   | -64.6%       | 95.6        | 74.9    | -21.6% | 377.9                  | 270.2 | -28.5% |

# 2

## **Appendix**Fixed Income Portfolio





## **Fixed Income Portfolio**

#### **Overall composition**





#### 







## **Fixed Income Portfolio**

## Government and government related

### **Overall composition EUR 7.9bn**









## Fixed Income Portfolio Corporates including financials

### **Overall composition EUR 3.3bn**









## **Fixed Income Portfolio**

## Corporates thereof financials

### **Overall composition EUR 0.4bn**









## **Fixed Income Portfolio**

### Covered bonds

### **Overall composition EUR 1.1bn**







# 2.3

## **Appendix**Shareholder Information



## **Shareholder Information and Contacts**

Dividend per share / Pay out ratio

38% 45% 44% 102% 91% 67% 32% 285% 54% 44%





#### **General Information**

#### **UNIQA Insurance Group AG**

Listed on the Vienna Stock Exchange since 1999

309m common shares

ISIN: AT0000821103

Bloomberg: UQA AV
Reuters: UNIQ.VI
Vi