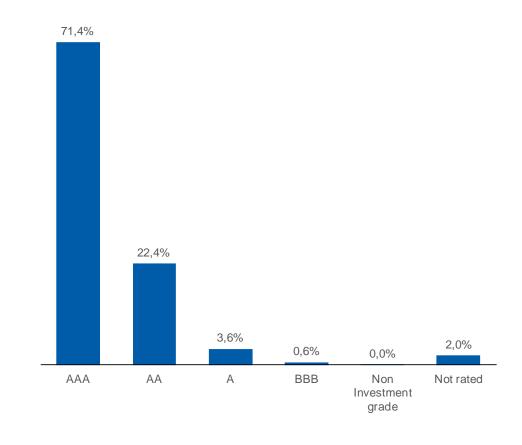

## **Investment Activity**

### **Investment income, EURm**

Note: Excluding unit-linked investment income

### Investment allocation by asset class

Net investment result of EUR 406 in FY22 (EUR 648m in FY21)

Current income of EUR 603m in FY22 (EUR 521m in FY21)

Contribution from participation in STRABAG: EUR 100m FY22 (EUR 71m in FY21) driven by true up of STRABAG's FY21 results