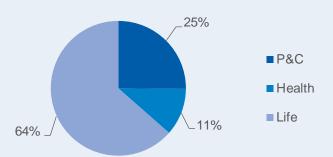

#### Gross Written Premium (a) per business line, EURm

- P&C business up +6%: growth in AT (+6%) additionally supported by price indexation; growth in CEE region (+5%) despite war in Ukraine and strategic withdrawal from MTPL in Romania
- Health business up +4%: growth in AT accelerating due to indexation, compensating for higher inflation
- Life business flat: growth in AT (+1%) due to growth in unit linked business and indexation of existing portfolio; decrease in UI (-1%) due to reductions in RU & UA