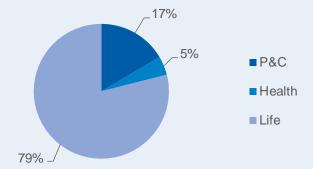

## Growing P&C and Health business reflecting pricing power

#### Gross Written Premium (a) per business line, EURm

- P&C business up +6%: growth in AT (+6%) additionally supported by price indexation; growth in CEE region (+5%) despite war in Ukraine and strategic withdrawal from MTPL in Romania
- Health business up +4%: growth in AT accelerating due to indexation, compensating for higher inflation
- Life business flat: growth in AT (+1%) due to growth in unit linked business and indexation of existing portfolio; decrease in UI (-1%) due to reductions in RU & UA