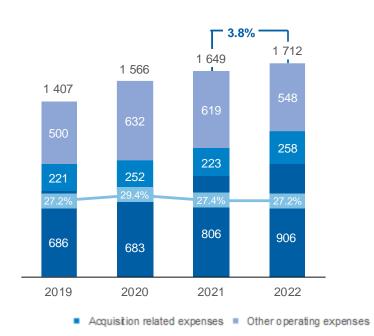

## **Cost Ratio improved to 27.2%**

### Cost ratio (net) (%), Costs (EURm)

- Lower admin costs driven by cost savings in AT and successful integration of former AXA CEE subsidiaries (ex-AXA synergies FY22: EUR 35m out of which half comes from Poland);
- Increase in net commissions and acquisition related expenses in FY22 driven by indexation
- Investments of EUR 45m in FY22 (EUR 60m in FY21) included in other operating expenses