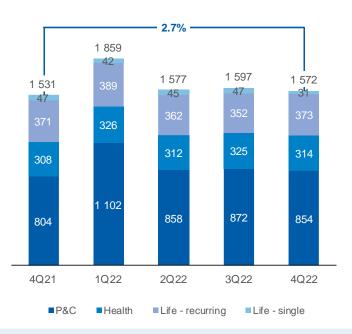

#### Gross Written Premium (a) per business line, EURm

- P&C business up +6%: growth in AT (+6%) additionally supported by price indexation; growth in CEE region (+5%) despite war in Ukraine and strategic withdrawal from MTPL in Romania
- Health business up +4%: growth in AT accelerating due to indexation, compensating for higher inflation
- Life business flat: growth in AT (+1%) due to growth in unit linked business and indexation of existing portfolio; decrease in UI (-1%) due to reductions in RU & UA