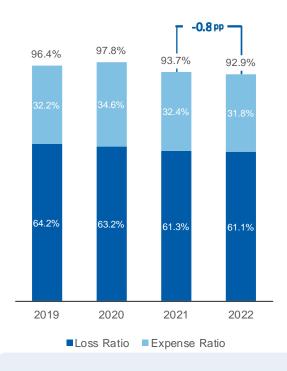

Net combined ratio improved to 92.9% (93.7% in FY21)

## Significantly improved operating performance despite strong headwinds

| EURm                                  | FY21   | FY22   | ▲%     | _   |
|---------------------------------------|--------|--------|--------|-----|
| Gross premiums written <sup>(a)</sup> | 6 358  | 6 605  | 3.9%   |     |
| Premiums earned (retained)            | 5 698  | 5 949  | 4.4%   | _   |
| Net investment income                 | 648    | 406    | -37.4% | )—— |
| Insurance benefits                    | -4 104 | -4 096 | -0.2%  | _   |
| Operating expenses (net)              | -1 649 | -1 712 | 3.8%   | )—— |
| thereof admin costs                   | -619   | -548   | -11.5% |     |
| Insurance technical result            | 209    | 411    | 96.2%  |     |
| Earnings before taxes                 | 382    | 422    | 10.3%  |     |
| Consolidated profit                   | 315    | 383    | 21.6%  |     |
| Cost ratio group (net)                | 27.4%  | 27.2%  | -0.2pp |     |
| Combined ratio P&C (net)              | 93.7%  | 92.9%  | -0.8pp |     |
| Investment yield <sup>(b)</sup>       | 2.9%   | 2.0%   | -0.9pp |     |