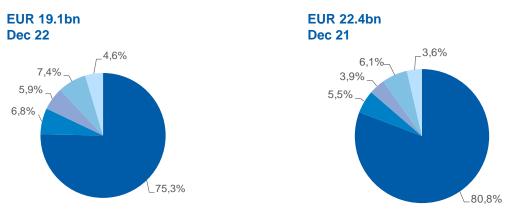

### Investment allocation by asset class

Net investment result of EUR 406 in FY22 (EUR 648m in FY21)

Current income of EUR 603m in FY22 (EUR 521m in FY21)

Contribution from participation in STRABAG: EUR 100m FY22 (EUR 71m in FY21) driven by true up of STRABAG's FY21 results

Real estate at amortized cost in IFRS balance sheet; Market value based on external appraisals significantly above book value

■Bonds ■ Real estate ■ Cash ■ Equities & Alternatives ■ Participations

1.3

**Group Results**Outlook 2023