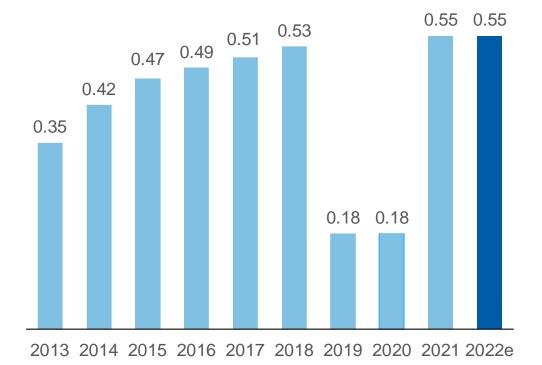

## Earnings Per Share (EUR)

### **Dividends**

• 2022: 55c per share proposal to AGM