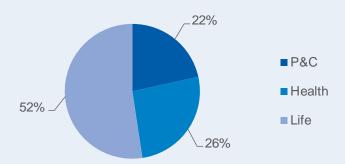

## Growing P&C and Health business reflecting pricing power

#### Gross Written Premium (a) per business line, EURm

- P&C business up +6%: growth in AT (+6%) additionally supported by price indexation; growth in CEE region (+5%) despite war in Ukraine and strategic withdrawal from MTPL in Romania
- Health business up +4%: growth in AT accelerating due to indexation, compensating for higher inflation
- Life business flat: growth in AT (+1%) due to growth in unit linked business and indexation of existing portfolio; decrease in UI (-1%) due to reductions in RU & UA