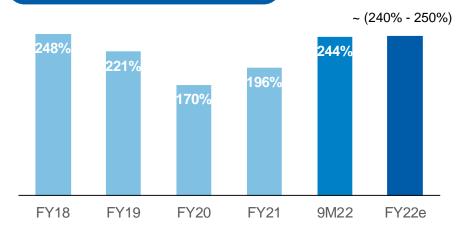

Impairments of RU & UA bonds, RBI stake and illiquid fund certificates, partly offset by realized gains and higher contribution from STRABAG. Higher interest rates support current income

Indexation driven increased net commissions and acquisition costs. Lower admin costs as a result of prudent cost management in AT and ex-AXA synergies in CEE

Improved insurance technical results, both in AT and CEE, brings EBT to historically highest level

Positive contribution from deferred taxes as a result of tax rate reduction in Austria

COR improvement driven by positive run off due to better basic claims development and absence of severe weather conditions



## **Key Financial Indicators**

## Earnings Per Share (EUR)



### **Return on Equity (%)**



### **Regulatory Capital Position (%)**



### **Book Value Per Share (EUR)**





### **Ukraine and Russia**

| Country overview 2022, EURm | Ukraine | Russia |
|-----------------------------|---------|--------|
| Premium Volume              | 86      | 57     |
| Earnings before taxes       | 6       | 26     |
| Market Share                | 8%      | 1%     |
| IFRS Equity <sup>(b)</sup>  | 36      | 33     |
| Active in market since      | 2006    | 2009   |
| Customers (number)          | 1,6m    | 0,35m  |
| Employees (FTEs)            | 833     | 104    |

|                                                        |                 | Total        |           |  |  |  |  |
|--------------------------------------------------------|-----------------|--------------|-----------|--|--|--|--|
| Bond Exposure Russia and Ukraine <su