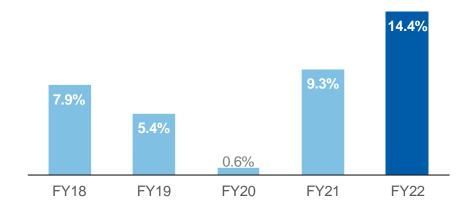

(3.4%) despite impacts from war in Ukraine

Impairments of RU & UA bonds, RBI stake and illiquid fund certificates, partly offset by realized gains and higher contribution from STRABAG. Higher interest rates support current income

Indexation driven increased net commissions and acquisition costs. Lower admin costs as a result of prudent cost management in AT and ex-AXA synergies in CEE

Improved insurance technical results, both in AT and CEE, brings EBT to historically highest level

Positive contribution from deferred taxes as a result of tax rate reduction in Austria

COR improvement driven by positive run off due to better basic claims development and absence of severe weather conditions



## **Key Financial Indicators**

## Earnings Per Share (EUR)



### **Return on Equity (%)**



### **Regulatory Capital Position (%)**



### **Book Value Per Share (EUR)**





### **Ukraine and Russia**

| Country overview 2022, EURm | Ukraine | Russia |
|-----------------------------|---------|--------|
| Premium Volume              | 86      | 57     |
| Earnings before taxes       | 6       | 26     |
| Market Share                | 8%      | 1%     |
| IFRS Equity <sup>(b)</sup>  | 36      | 33     |
| Active in market since      | 2006    | 2009   |
| Customers (number)          | 1,6m    | 0,35m  |
| Employees (FTEs)            | 833     | 104    |

|                                                        |                 | Total        |           |  |  |  |  |
|--------------------------------------------------------|-----------------|--------------|-----------|--|--|--