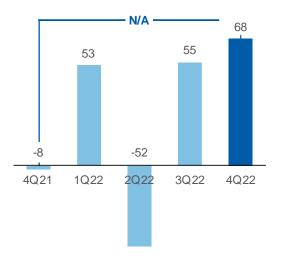

## Health: Very strong EBT driven by investment & technical result

#### **Earnings before taxes EURm**

- Cost-benefit ratio in 4Q22 back to pre-pandemic levels. Lifting COVID restrictions resulting in higher frequency hospital & doctor visits and higher benefits
- Investment result of EUR 140m in FY22 (EUR 163m FY21) impacted by securities impairments
- Strategic investments of EUR 10m in FY22 (EUR 14m in FY21)
- EBT of EUR 119m (FY21: EUR 173m)