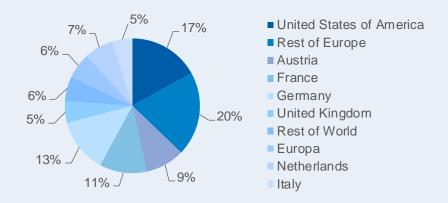

### Investment allocation by asset class

Net investment result of EUR 406 in FY22 (EUR 648m in FY21)

Current income of EUR 603m in FY22 (EUR 521m in FY21)

Contribution from participation in STRABAG: EUR 100m FY22 (EUR 71m in FY21) driven by true up of STRABAG's FY21 results

Real estate at amortized cost in IFRS balance sheet; Market value based on external appraisals significantly above book value

■Bonds ■ Real estate ■ Cash ■ Equities & Alternatives ■ Participations

1.3

**Group Results**Outlook 2023