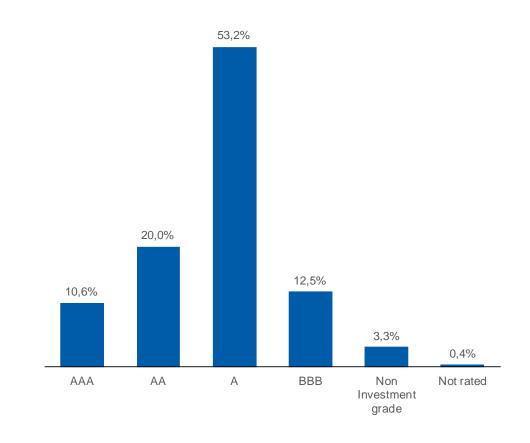

## **Investment Activity**

### **Investment income, EURm**

Note: Excluding unit-linked investment income

### Investment allocation by asset class

Net investment result of EUR 406 in FY22 (EUR 648m in FY21)

Current income of EUR 603m in FY22 (EUR 521m in FY21)

Contribution from participation in STRABAG: EUR 100m FY22 (EUR 71m in FY21) driven by true up of STRABAG's FY21 results