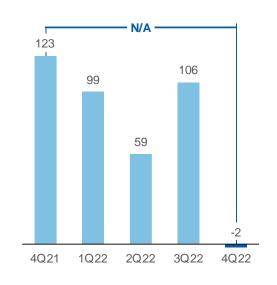

## Health: Very strong EBT driven by investment & technical result

#### **Investment result EURm**

#### **Earnings before taxes EURm**

- Cost-benefit ratio in 4Q22 back to pre-pandemic levels. Lifting COVID restrictions resulting in higher frequency hospital & doctor visits and higher benefits
- Investment result of EUR 140m in FY22 (EUR 163m FY21) impacted by securities impairments
- Strategic investments of EUR 10m in FY22 (EUR 14m in FY21)
- EBT of EUR 119m (FY21: EUR 173m)