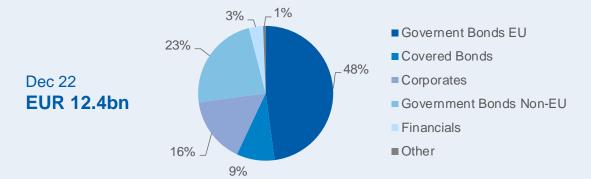

## **Investment Activity**

### **Investment income, EURm**

Note: Excluding unit-linked investment income

### Investment allocation by asset class

Net investment result of EUR 406 in FY22 (EUR 648m in FY21)

Current income of EUR 603m in FY22 (EUR 521m in FY21)

Contribution from participation in STRABAG: EUR 100m FY22 (EUR 71m in FY21) driven by true up of STRABAG's FY21 results

Net realized and unrealized losses of EUR -198m in FY22 (EUR 127m in FY21): high due to impairments of RU & UA bonds, RBI stake and impairments of illiquid fund certificates

Decrease in assets under management mainly driven by fall in assets prices due to higher interest rates

Real estate at amortized cost in IFRS balance sheet; Market value based on external appraisals significantly above book value

■Bonds ■ Real estate ■ Cash ■ Equities & Alternatives ■ Participations

1.3

**Group Results**Outlook 2023