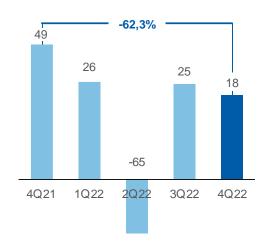

## P&C: Reduced EBT contribution due to impairments

#### **Earnings before taxes EURm**

- Insurance technical result of EUR 123m improved significantly vs FY21 due to higher net earned premiums (driven by indexation)
- Impairments weigh heavily on net investment income (EUR 4m in FY22)
- EBT of EUR 124m in FY22 (EUR 107m in FY21)