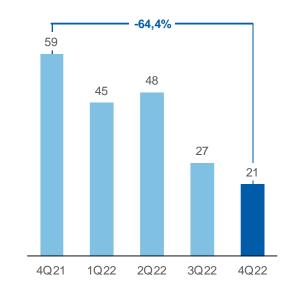

## Life: Strong result driven by lower admin costs and FX gains in CEE

#### **Earnings before taxes EURm**

- Lower market value of unit linked assets & higher interest rates reducing total life reserves
- Reduced insurance benefits due to better-than-expected acceptance rate of existing portfolio indexation, resulting in release of actuarial reserves
- Strategic investments of EUR 14m in FY22 (EUR 19m in FY21)
- EBT of EUR 178m (FY21: EUR 102mn) driven by higher insurance technical result (coming from deferred profit participation); offsetting lower investment income (Russia related impairments)