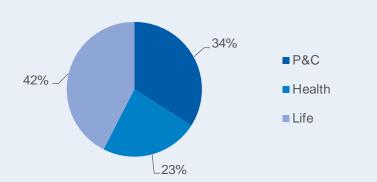

#### Gross Written Premium (a) per business line, EURm

- P&C business up +6%: growth in AT (+6%) additionally supported by price indexation; growth in CEE region (+5%) despite war in Ukraine and strategic withdrawal from MTPL in Romania
- Health business up +4%: growth in AT accelerating due to indexation, compensating for higher inflation
- Life business flat: growth in AT (+1%) due to growth in unit linked business and indexation of existing portfolio; decrease in UI (-1%) due to reductions in RU & UA