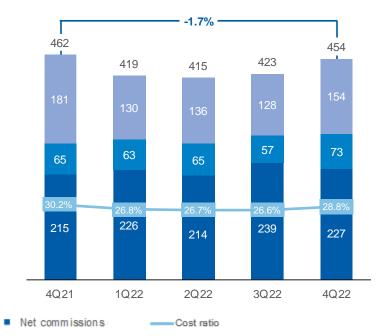

## **Cost Ratio improved to 27.2%**

### Cost ratio (net) (%), Costs (EURm)

- Lower admin costs driven by cost savings in AT and successful integration of former AXA CEE subsidiaries (ex-AXA synergies FY22: EUR 35m out of which half comes from Poland);
- Increase in net commissions and acquisition related expenses in FY22 driven by indexation
- Investments of EUR 45m in FY22 (EUR 60m in FY21) included in other operating expenses