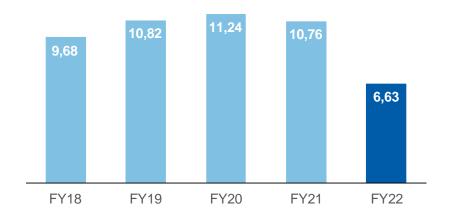

ake and illiquid fund certificates, partly offset by realized gains and higher contribution from STRABAG. Higher interest rates support current income

Indexation driven increased net commissions and acquisition costs. Lower admin costs as a result of prudent cost management in AT and ex-AXA synergies in CEE

Improved insurance technical results, both in AT and CEE, brings EBT to historically highest level

Positive contribution from deferred taxes as a result of tax rate reduction in Austria

COR improvement driven by positive run off due to better basic claims development and absence of severe weather conditions



## **Key Financial Indicators**

## Earnings Per Share (EUR)



### **Return on Equity (%)**



### **Regulatory Capital Position (%)**



### **Book Value Per Share (EUR)**





### **Ukraine and Russia**

| Country overview 2022, EURm | Ukraine | Russia |
|-----------------------------|---------|--------|
| Premium Volume              | 86      | 57     |
| Earnings before taxes       | 6       | 26     |
| Market Share                | 8%      | 1%     |
| IFRS Equity <sup>(b)</sup>  | 36      | 33     |
| Active in market since      | 2006    | 2009   |
| Customers (number)          | 1,6m    | 0,35m  |
| Employees (FTEs)            | 833     | 104    |

|                                                        |                 | Total        |           |  |  |  |  |
|--------------------------------------------------------|-----------------|--------------|-----------|--|--|--|--|
| Bond Exposure Russia and Ukraine <sup>(a)</sup> , EURm | Amortized costs |