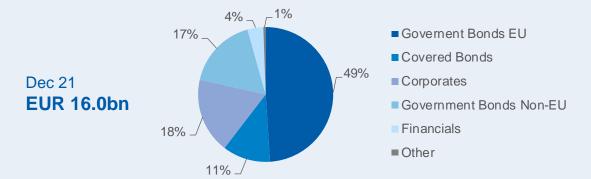

## **Investment Activity**

### **Investment income, EURm**

Note: Excluding unit-linked investment income

### Investment allocation by asset class

Net investment result of EUR 406 in FY22 (EUR 648m in FY21)

Current income of EUR 603m in FY22 (EUR 521m in FY21)

Contribution from participation in STRABAG: EUR 100m FY22 (EUR 71m in FY21) driven by true up of STRABAG's FY21 results

Net realized and unrealized losses of EUR -198m in FY22 (EUR 127m in FY21): high due to impairments of RU & UA bonds, RBI stake and impairments of illiquid fund certificates

Decrease in assets under management mainly driven by fall in assets prices due to higher interest rates

Real estate at amortized cost in IFRS balance sheet; Market value based on external appraisals significantly above book value

■Bonds ■ Real estate ■ Cash ■ Equities & Alternatives ■ Participations

1.3

**Group Results**Outlook 2023