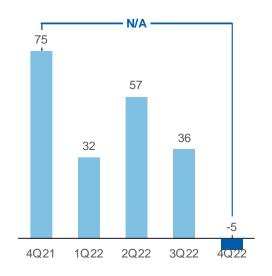

## P&C: Reduced EBT contribution due to impairments

#### Investment result EURm

#### **Earnings before taxes EURm**

- Insurance technical result of EUR 123m improved significantly vs FY21 due to higher net earned premiums (driven by indexation)
- Impairments weigh heavily on net investment income (EUR 4m in FY22)
- EBT of EUR 124m in FY22 (EUR 107m in FY21)