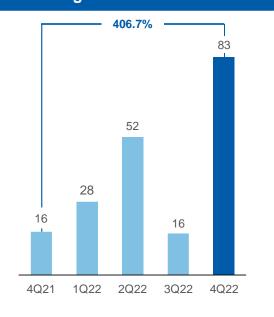

## Life: Strong result driven by lower admin costs and FX gains in CEE

#### **Investment result EURm**

#### **Earnings before taxes EURm**

- Lower market value of unit linked assets & higher interest rates reducing total life reserves
- Reduced insurance benefits due to better-than-expected acceptance rate of existing portfolio indexation, resulting in release of actuarial reserves
- Strategic investments of EUR 14m in FY22 (EUR 19m in FY21)
- EBT of EUR 178m (FY21: EUR 102mn) driven by higher insurance technical result (coming from deferred profit participation); offsetting lower investment income (Russia related impairments)