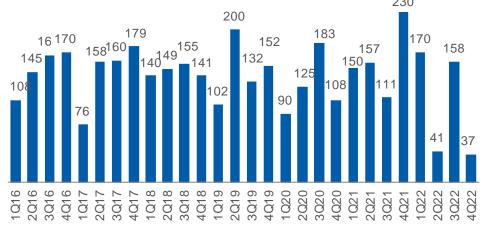

## **Investment Activity**

### **Investment income, EURm**

Note: Excluding unit-linked investment income