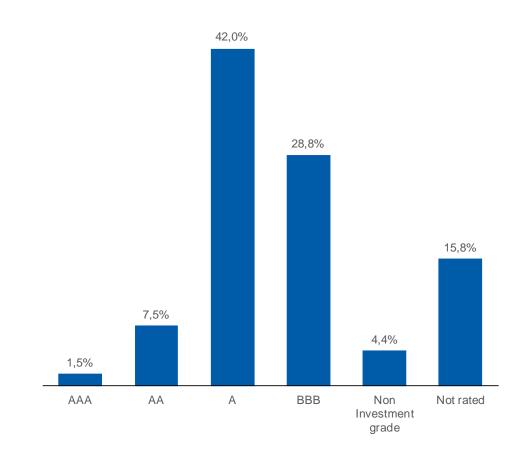

## **Investment Activity**

### **Investment income, EURm**

Note: Excluding unit-linked investment income

### Investment allocation by asset class

Net investment result of EUR 406 in FY22 (EUR 648m in FY21)

Current income of EUR 603m in FY22 (EUR 521m in FY21)

Contribution from participation in STRABAG: EUR 100m FY22 (EUR 71m in FY21) driven by true up of STRABAG's FY21 results