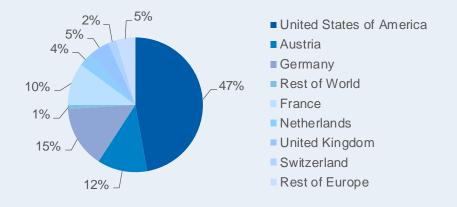

## **Investment Activity**

### **Investment income, EURm**

Note: Excluding unit-linked investment income

### Investment allocation by asset class

Net investment result of EUR 406 in FY22 (EUR 648m in FY21)

Current income of EUR 603m in FY22 (EUR 521m in FY21)

Contribution from participation in STRABAG: EUR 100m FY22 (EUR 71m in FY21) driven by true up of STRABAG's FY21 results