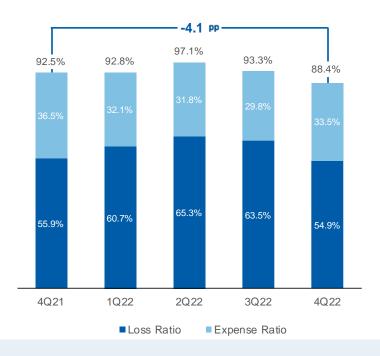

## P&C: COR at 92.9% in FY22

### Combined ratio (net) (%)

- · COR improved due to significantly better basic claims development in 4Q, absence of severe weather conditions, indexation and run off gains in AT
- Run-off result strongly positive (EUR 120m) due to conservative reserving policy in 1H22
- Strategic investments of EUR 21m in FY22 (EUR 27m in FY21)