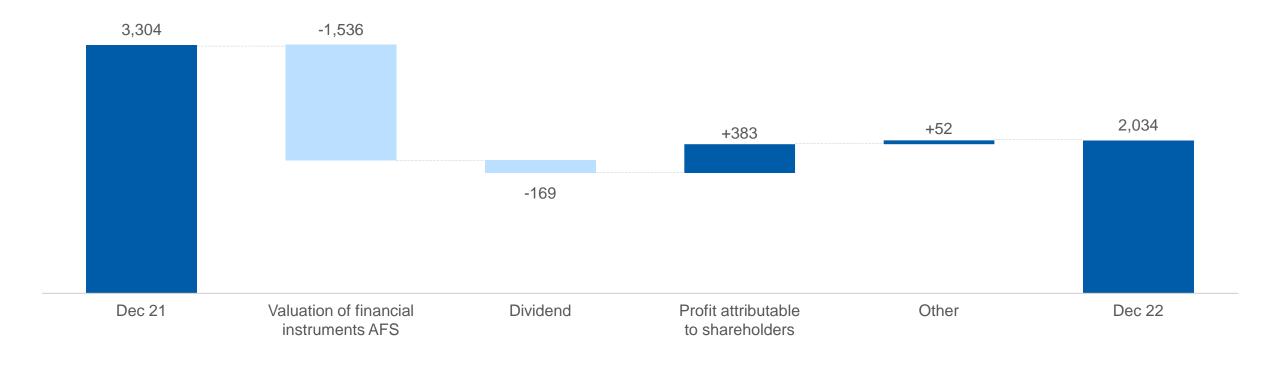

058.6  | 1 057.6  | 0.1%   |
| C. Technical provisions                     | 18 711.4 | 19 174.1 | -2.4%  |
| D. Technical provisions held on account     |          |          |        |
| and at risk of life insurance policyholders | 3 878.8  | 5 028.5  | -22.9% |
| E. Financial liabilities                    | 700.4    | 723.3    | -3.2%  |
| F. Other provisions                         | 653.1    | 726.3    | -10.1% |
| G. Payables and other liabilities           | 1 011.3  | 1 017.2  | -0.6%  |
| H. Liabilities from income tax              | 78.3     | 115.4    | -32.2% |
| I. Deferred tax liabilities                 | 51.8     | 382.1    | -86.4% |
| Total equity and liabilities                | 28 196.1 | 31 547.8 | -10.6% |



## **Shareholder Equity (excluding minority interest)**



#### Significant reduction in shareholder equity in FY22:

- Decrease of revaluation reserves by EUR 1,536m due to higher interest rates in FY22
- Dividend payout of EUR 169m in 2Q22
- Positive results contribution of EUR 383m

## **Group Income Statement**

| EURm                                  | 4Q21     | 1 <b>Q22</b> | 2Q22     | 3Q22     | 4Q22    | FY21     | FY22     | ∆ yoy |
|---------------------------------------|----------|--------------|----------|----------|---------|----------|----------|-------|
| Gross premiums written <sup>(a)</sup> | 1 530.8  | 1 859.3      | 1 576.6  | 1 597.2  | 1 572.1 | 6 358.0  | 6 605.2  | 4%    |
| Net Premiums Earned <sup>(a)</sup>    | 1 528.9  | 1 559.6      | 1 556.8  | 1 594.2  | 1 573.6 | 6 022.2  | 6 284.2  | 4%    |
| Savings portion i