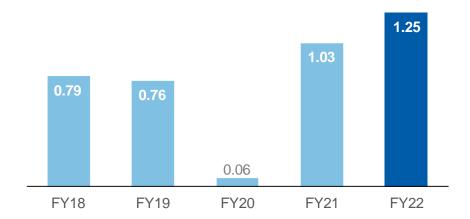

|

Growth in AT (4.3%) and CEE (3.4%) despite impacts from war in Ukraine

Impairments of RU & UA bonds, RBI stake and illiquid fund certificates, partly offset by realized gains and higher contribution from STRABAG. Higher interest rates support current income

Indexation driven increased net commissions and acquisition costs. Lower admin costs as a result of prudent cost management in AT and ex-AXA synergies in CEE

Improved insurance technical results, both in AT and CEE, brings EBT to historically highest level

Positive contribution from deferred taxes as a result of tax rate reduction in Austria

COR improvement driven by positive run off due to better basic claims development and absence of severe weather conditions



## **Key Financial Indicators**

## Earnings Per Share (EUR)



### **Return on Equity (%)**



### **Regulatory Capital Position (%)**



### **Book Value Per Share (EUR)**





### **Ukraine and Russia**

| Country overview 2022, EURm | Ukraine | Russia |
|-----------------------------|---------|--------|
| Premium Volume              | 86      | 57     |
| Earnings before taxes       | 6       | 26     |
| Market Share                | 8%      | 1%     |
| IFRS Equity <sup>(b)</sup>  | 36      | 33     |
| Active in market since      | 2006    | 2009   |
| Customers (number)          | 1,6m    | 0,35m  |
| Employees (FTEs)            | 833     | 104    |

|                                                        |                 | Total        |           |  |  |  |  |
|--------------------------------------------------------|-----------------|---