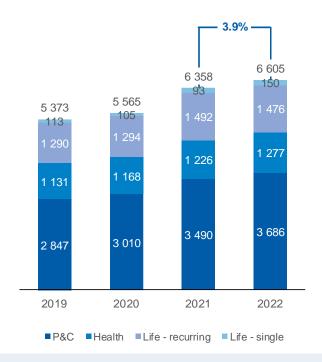

#### Gross Written Premium (a) per business line, EURm

- P&C business up +6%: growth in AT (+6%) additionally supported by price indexation; growth in CEE region (+5%) despite war in Ukraine and strategic withdrawal from MTPL in Romania
- Health business up +4%: growth in AT accelerating due to indexation, compensating for higher inflation
- Life business flat: growth in AT (+1%) due to growth in unit linked business and indexation of existing portfolio; decrease in UI (-1%) due to reductions in RU & UA