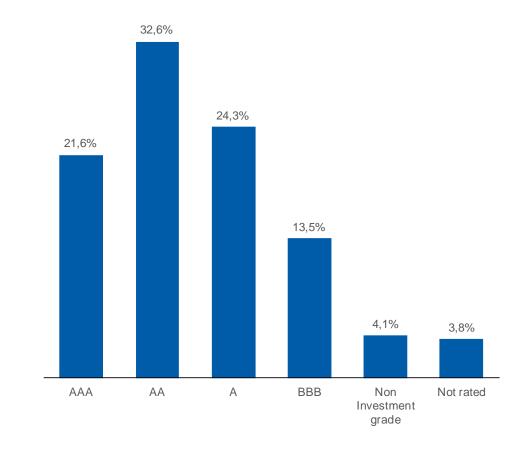

### Investment allocation by asset class

Net investment result of EUR 406 in FY22 (EUR 648m in FY21)

Current income of EUR 603m in FY22 (EUR 521m in FY21)

Contribution from participation in STRABAG: EUR 100m FY22 (EUR 71m in FY21) driven by true up of STRABAG's FY21 results

Real estate at amortized cost in IFRS balance sheet; Market value based on external appraisals significantly above book value

■Bonds ■ Real estate ■ Cash ■ Equities & Alternatives ■ Participations

1.3

**Group Results**Outlook 2023